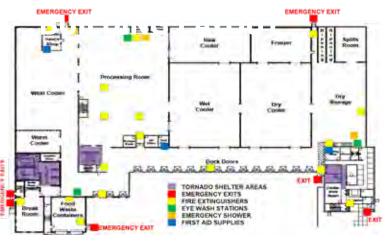

### **SPECIALTY FREEZER/COOLER COMPONENTS**

### SPACE DETAILS

- 81,355 Total Sq. Ft.
- 7,190 Sq. Ft. Office Space
- 63,825 Sq. Ft. Warehouse Space
- 10,320 Sq. Ft. Mezzanine Space
- 5 Acres
- 153 Employee Parking Spaces
- 17 Dock Doors