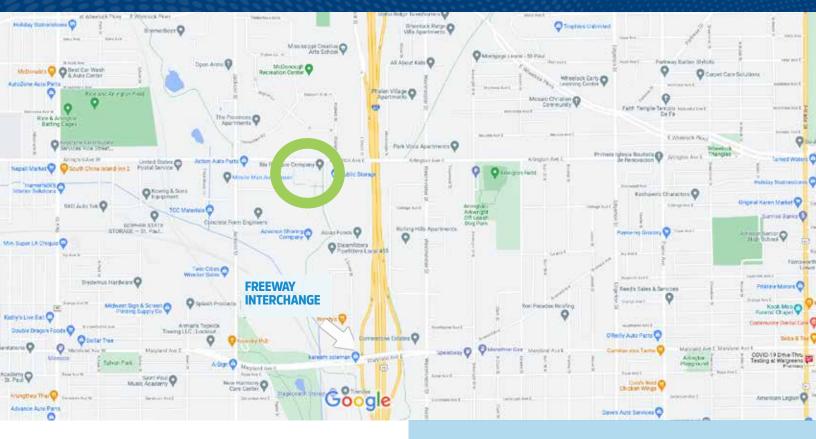

### FOR SALE OR LEASE

1415 L'Orient Street | Saint Paul, Minnesota

## PROPERTY HIGHLIGHTS

- Property Zoning: IND Warehouse
- PID #: 192922420018. Lot 1
- Located at Full-Service Freeway
  Interchange in Urban Core
- Local Labor Pool Available
- Easy Access to 35E from Maryland Ave.
- 28' Ceilings in Some Areas
- 2020 Real Estate Taxes: Tax exempt
- 2019 Real Estate Taxes: \$169.696